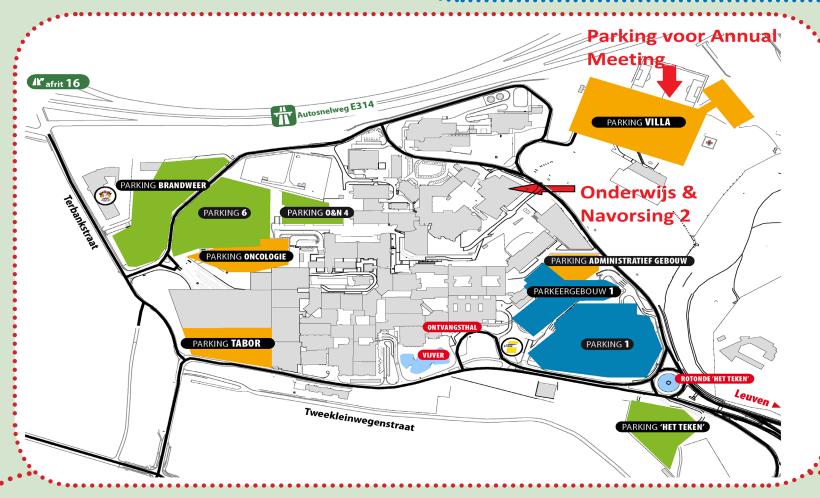

## Location

**UZ Leuven** 

Onderwijs & Navorsing 2 - O&N II

Herestraat 49 -B 3000 Leuven

Parking "De Villa"

**Program:** Joint meeting BAPA- BePPa - BELAPS

08h15: Registrations

Welcome by presidents of BAPA, BELAPS and BePPa 08h45 - 09h00: